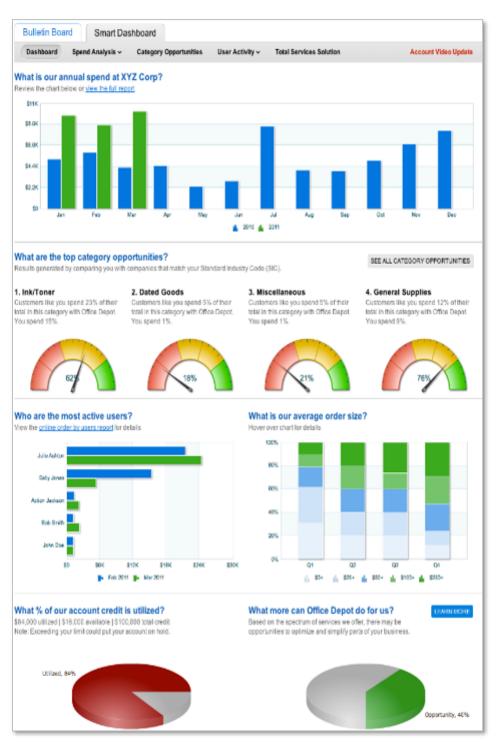

This innovative self-service tool is an effective business solution:

- Shows your spending patterns with at-a-glance charts and graphs
- Helps identify your savings and office supply benchmarks
- Provides insights to online user activity and behavior

This dashboard has it all. Everything we've built into Office Depot's dashboard will make it simpler for you to manage your bottom line.

- Annual spend
- Spend by category and user
- Snapshot of user activity
- Average Order Value (AOV) overview
- A synopsis of Office Depot services, including: Copy & Print Depot<sup>™</sup>, Managed Print Services, eBilling, Store Purchasing Card, and Technology products
- Data refreshed monthly





5



Screenshots are provided below. Sample reports are attached in Appendix 3.1.

### Online Dashboard







xvi. Describe Offeror's green or sustainability program. What type of reporting or reviews are available to participating agencies?

# **Green Products**

All green products are classified according to their environmental attributes and are assigned a Light, Mid or Dark Green shade. We have a dedicated section on the website for information, resources, and solutions that will guide you toward making environmentally-smart decisions. Products classified as green possess, and are labeled with, at least one of the following environmental attributes:

Save Resources/Avoid Waste



Recycled – contains post-consumer and/or post-industrial recycled materials



Remanufactured – made from quality components of previously used products



Recycling Solutions – designed to make recycling simple