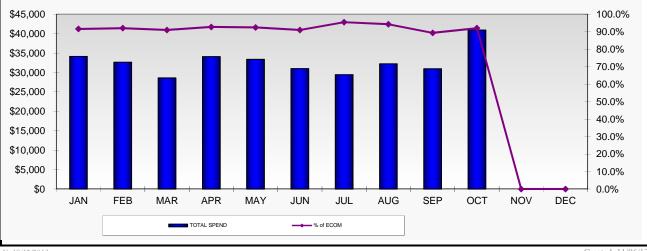

and Breakroom Supplies | 7.31%  | \$23,941   | 8.46%     | \$3,760     |
| Technology                      | 6.58%  | \$21,538   | 6.94%     | \$1,186     |
| Writing and Drafting            | 6.33%  | \$20,719   | 5.13%     | \$0         |
| Filing and Binding              | 4.52%  | \$14,803   | 7.21%     | \$8,805     |
| Furniture                       | 4.06%  | \$13,295   | 9.49%     | \$17,779    |
| Labels and Forms                | 2.82%  | \$9,218    | 2.43%     | \$0         |
| Copy and Print Depot            | 1.95%  | \$6,396    | 3.16%     | \$3,951     |
| Miscellaneous                   | 0.11%  | \$371      | 3.72%     | \$11,810    |
| Managed Print Services          | 0.00%  | \$0        | 0.02%     | \$65        |

92.4%

91.0%

95.5%

94.3%

89.3%

92.0%

0.0%

0.0%



V: 10/12/2013

Created: 11/06/13

| Orders Delivery Lead Time (CORE) |                  |              |                   |                                      |                        |                             |                               |           |                 |
|----------------------------------|------------------|--------------|-------------------|--------------------------------------|------------------------|-----------------------------|-------------------------------|-----------|-----------------|
| Period: 201604 - 201606          |                  |              |                   |                                      |                        |                             |                               |           |                 |
| Customer ID Customer