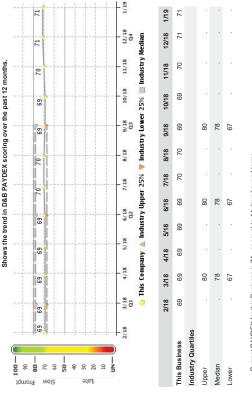

a firm among all scorable companies in D&B's file.<br>The Commercial Credit Score precentite reflects the relative ranking of a firm among all scorable companies in D&B's file. |

Tab 7 - Appendix D





3-Month D&B PAYDEX



Medium risk of late payment (Average 30 days or less beyond terms) High risk of late payment (Average 30 to 120 days beyond terms) Low risk of late payment (Average prompt to 30+ days sooner) Based on payments collected over last 3 months. When weighted by amount, payments to suppliers average 14 days beyond terms

## D&B PAYDEX® Comparison

#### Current Year 262

PAYDEX® of this Business compared to the Primary Industry from each of the last four quarters. The Primary Industry is Ret stationery, whol office equipment, ret computers/software, based on SIC code 5943.



Current PAYDEX for this Business is 71, or equal to 14 days beyond terms The 12-month high is 71, or equal to 14 DAYS BEYOND terms The 12-month low is 66, or equal to 16 DAYS BEYOND terms

#### Previous Year

Shows PAYDEX of this Business compared to the Primary Industry from each of the last four quarters. The Primary Industry is Ret stationery, whol office equipment, ret computers/software, based on SIC code 5943.



| Previous Year      | 03/17<br>Q1'17 | 06/17<br>Q2'17 | 09/17<br>Q3'17 | 12/17<br>Q4'17 |
|--------------------|----------------|----------------|----------------|----------------|
| This Business      | 71             | 72             | 68             | 68             |
| Industry Quartiles |                |                |                |                |
| Upper