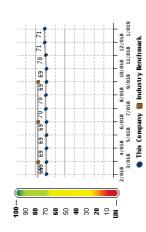

| ODP          |
|-----------------------------------|-----------------------|--------------|
| Branch(es) or Division(s) exist Y | Chief Executive       | Stock Symbol |

### Dollar-weighted average of 7383 payment experiences reported from 115 Companies Recent Derogatory Events

|                       | 01-70N | NOV-10 DEC-10 | Jan-19 |
|-----------------------|--------|---------------|--------|
| Placed for Collection |        |               |        |
| Bad Debt Written Off  |        |               |        |
|                       |        |               |        |

Total Amount Current & Past Due - 13 Month Trend 40000000 T



Jan 18 Mar 18 May 18 Jul 18 Sep 18 Nov 18 Jan 19 Feb 18 Apr 18 Jun 18 Aug 18 Oct 18 Dec 18 Jar 🕳 Current 🛑 1-60 Days 🛑 61+ Days

## PAYDEX® Trend Chart



| rear started        | 1986                                                                 |
|---------------------|----------------------------------------------------------------------|
| Employees           | 45000 (2400 Here)                                                    |
| Financing           | SECURED                                                              |
| SIC                 | 5943, 5044                                                           |
| Line of business    | Ret stationery, whol<br>office equipment, ret<br>computers/ software |
| NAICS               | 453210                                                               |
| History Status      | CLEAR                                                                |
| Financial Condition | GOOD