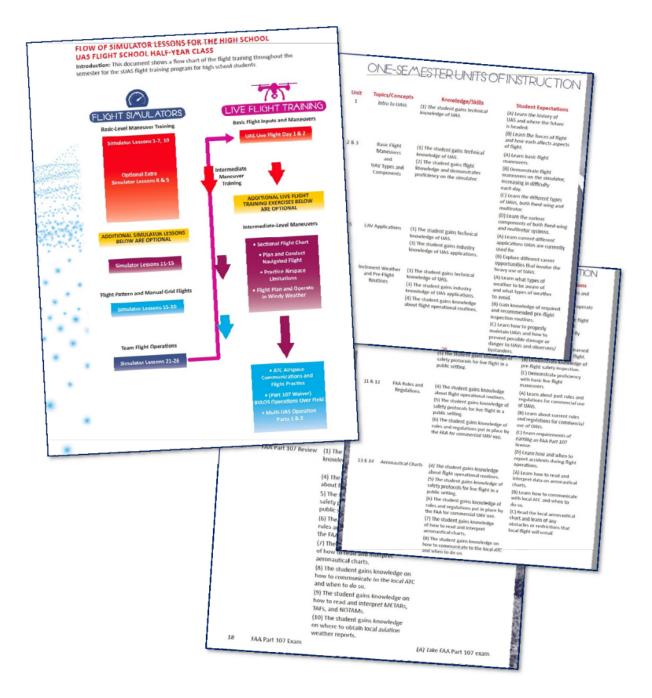

Students will rigorously train and study for the<br>FAA Part 107 Unmanned Aircraft Pilots License.<br>This will include expanding knowledge of rules and<br>regulations and learning how to read aeronautical<br>charts and aviation weather reports. At the end of<br>this unit, students will take the FAA Part 107 exam. |
|   | 9 | 103-105 | Live Flight                                         | This unit is meant for students to get live flight<br>experience, either using the sUAS in a larger<br>area (for those who pass the FAA exam) or doing<br>something fun with the minis (create an obstacle<br>course or have some sort of competition with<br>the minis).                                                   |





Educational School Supplies 19-05 Traditional and Beyond





#### **Lesson Plans**











Pricing







1000

#### Hardware and Software

Each class will need a set of small drones for students to use for live flight practice and one large drone for project work and more professional flight practice (Middle Schools that utilize lessons from semester one will need drone kits instead of the large drone for project work). Each student will need a license to use the flight simulator software.

Office Depot can provide a bundle of hardware and software. We can provide the DJI and Parrot drones and accessories each class will need.

#### EduDrone Professional Development and Support

Training, Consulting and Operational Support Services are available to EduDrone customers upon request. The services are delivered by Synergistic Solutions International founded by disabled ve