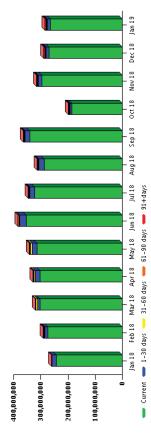

™</sup>

Detailed Trade Risk Insight provides detailed updates on over 1.5 billion commercial trade experiences collected from more than 260 million unique supplier/purchaser relationships.

## Days Beyond Terms - Past 3 & 12 Months

3 months from Nov 18 to Jan 19

12 months from Feb 18 to Jan 19











Dollar-weighted average of 8314 payment experiences reported from 189 companies



Dollar-weighted average of 7383 payment experiences reported from 115 companies



80

Oct-18 Nov-18 Dec-18 Jan-19 326 on 1 acct 438 on 1 acct Sep-18 365 on 1 acct Jul-18 Aug-18 Jun-18 May-18 Apr-18 Mar-18 Jan-18 Feb-18 Placed for collection Status

200 on 1 acct

200 on 1 acct

200 on 1 acct

9,994 on 4 acct

Bad debt written off

Total Amount Current and Past Due - 13 month trend from Jan 18 to Jan 19



| 276    |                                                                                                                             |                                                                                                                                     |                             |                              |                              |                            |
|--------|-----------------------------------------------------------------------------------------------------------------------------|-------------------------------------------------------------------------------------------------------------------------------------|-----------------------------|------------------------------|------------------------------|----------------------------|
| Status | Tot