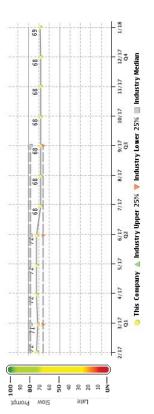

on payments collected over last 3 months. When weighted by amount, payments to suppliers average 14 days beyond terms

## D&B PAYDEX® Comparison

#### Current Year 262

PAYDEX® of this Business compared to the Primary Industry from each of the last four quarters. The Primary Industry is Ret stationery, whol office equipment, ret computers/software, based on SIC code 5943.



Current PAYDEX for this Business is 71, or equal to 14 days beyond terms The 12-month high is 71, or equal to 14 DAYS BEYOND terms The 12-month low is 66, or equal to 16 DAYS BEYOND terms

#### Previous Year

Shows PAYDEX of this Business compared to the Primary Industry from each of the last four quarters. The Primary Industry is Ret stationery, whol office equipment, ret computers/software, based on SIC code 5943.



| Previous Year      | 03/17<br>Q1'17 | 06/17<br>Q2'17 | 09/17<br>Q3'17 | 12/17<br>Q4'17 |
|--------------------|----------------|----------------|----------------|----------------|
| This Business      | 71             | 72             | 68             | 68             |
| Industry Quartiles |                |                |                |                |
| Upper              | 80             | 80             | 80             | 80             |
| Median             | 78             | 78             | 78             | 78             |
| Lower              | 66             | 66             | 99             | 99             |
|                    |                |                |                |                |

Based on payments collected over the last 4 quarters.

Current PAYDEX