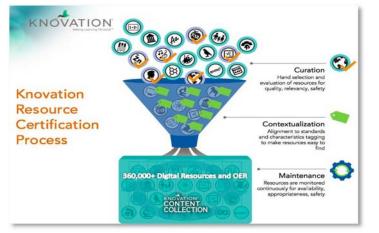

#### iCurio by Knovation

WHAT IS ICURIO?

iCurio by Knovation makes it easy to find, organize and share or embed free digital content for learning. Knovation's curriculum experts professionally evaluate, tag, standards-align and continuously maintain a collection over 360,000 thousand resources covering all subject areas (Science, Social Studies, English Language Arts, and Mathematics), as well as many other key subject areas (World Languages, English Language Learners, Fine Arts, Health and Physical Education, Philosophy & Religion, Career and Technical Education, Current Events, Technology, and 21st Century Skills), all grades and all learning resource types. Since 1999, Knovation has delivered on the promise to do

#### **Curated and Contextualized**

Knovation employs teachers to harvest and curate only the best K-12 OER using a consistent process and time-tested rubric that ensures quality and usability for teaching and learning.

There are thousands of publishers represented in the Content Collection. Knovation actively manages the publishers represented in the Content Collection focusing on high-quality K-12 educational content and a variety of learning resource types.