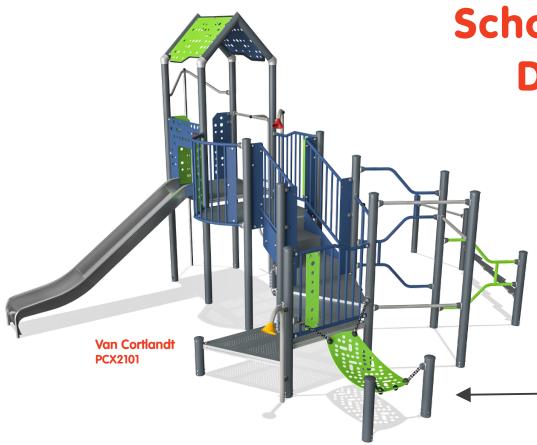

## **MOMENTS™ HERCULES**

**Designed for Maximum Toughness** 



FLEXIBLE, UNIQUE DESIGN



IMPROVED STEEL QUALITY





HIGH RESISTANCE LOW MAINTENANCE



**MOMENTS™ HERCULES** is more than just fun for school age children. The many challenges turn it into an adventure. Children of this age require different stimuli. The classic post and-platform structures promote a wide range of activities, including climbing, balancing, sliding and gathering. It's made for all children and the variety of ground level activities make it a highly inclusive structure.

## School-age Play Designed for Maximum Toughness



#### Play Hammock Physical: coordination & sense of balance Social-Emotional: pushing friends gently back & forth, turn taking Cognitive: cause & effect understanding







### **Incline Overhead Ladder**

**Physical:** upper body strength. Develops cross coordination and spatial awareness.

**Social-Emotional:** Chill & socialize on top