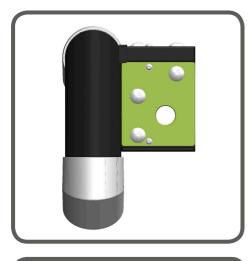

### Built to Last

**MOMENTS<sup>™</sup> HERCULES** equipment offers unique design with high flexibility, outstanding functionality and high resistance against wear, climate and vandalism. HERCULES products are engineered with carefully selected materials to offer a long lifespan under the heaviest usage providing the level of quality you have come to expect from a KOMPAN playground.

> With its long service life and minimum maintenance, the MOMENTS<sup>™</sup> HERCULES line joins a select group of products that meet the rigorous demands of the NYC Parks Department.

- Improved steel quality •
- Increased wall thickness of post & pipes •
- Stainless steel bolts, washers, screws & chain links
- Lead free aluminum connectors
- Hot dip aalvanized with 5ml powder coating •

- Low-carbon steel panels & decks
- **Corrosion treated**
- Coated with polyurea non-slip surface
- Roof panel available in lime green or dark blue

KOMPAN, Inc 605 W. Howard Lane, Suite 101 Austin, TX 78753 Phone: 800-426-9788 ussales@KOMPAN.com www.KOMPAN.us