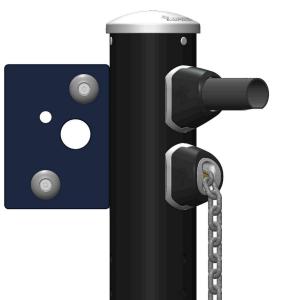

### Built to Last

**MOMENTS<sup>™</sup> HERCULES** equipment offers unique design with high flexibility, outstanding functionality and high resistance against wear, climate and vandalism. HERCULES products are engineered with carefully selected materials to offer a long lifespan under the heaviest usage providing the level of quality you have come to expect from a KOMPAN playground.

> With its long service life and minimum maintenance, the MOMENTS<sup>™</sup> HERCULES line joins a select group of products that meet the rigorous demands of the NYC Parks Department.

- Improved steel quality •
- Increased wall thickness of post & pipes •
- Stainless steel bolts, washers, screws & chain links
- Lead free aluminum connectors
- Hot dip aalvanized with 5ml powder coating •