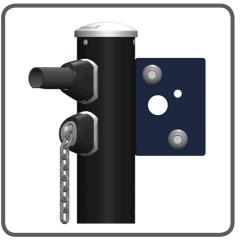

### Built to Last

**MOMENTS<sup>™</sup> HERCULES** equipment offers unique design with high flexibility, outstanding functionality and high resistance against wear, climate and vandalism. HERCULES products are engineered with carefully selected materials to offer a long lifespan under the heaviest usage providing the level of quality you have come to expect from a KOMPAN playground.

> With its long service life and minimum maintenance, the MOMENTS<sup>™</sup> HERCULES line joins a select group of products that meet the rigorous demands of the NYC Parks Department.

- Improved steel quality •
- Increased wall thickness of post & pipes •
- Stainless steel bolts, washers, screws & chain links
- Lead free aluminum connectors
- Hot dip aalvanized with 5ml powder coating •

- Low-carbon steel panels & decks
- **Corrosion treated**
- Coated with polyurea non-slip surface
- Roof panel available in lime green or dark blue

KOMPAN, Inc 605 W. Howard Lane, Suite 101 Austin, TX 78753 Phone: 800-426-9788 ussales@KOMPAN.com www.KOMPAN.us