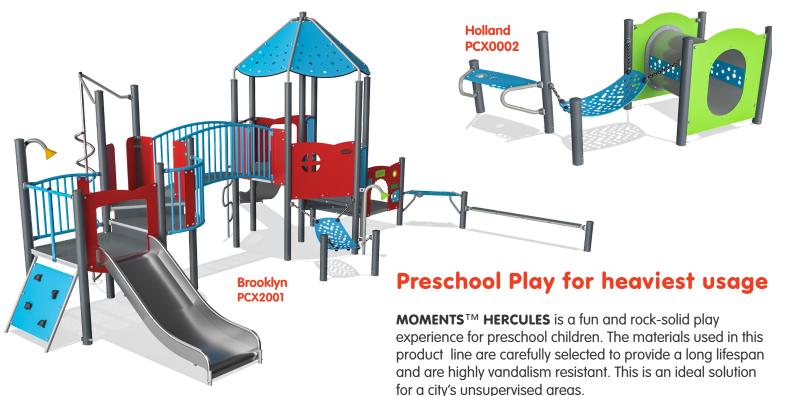

## **MOMENTS™ HERCULES**

**Designed for Maximum Toughness** 

FLEXIBLE, UNIQUE DESIGN

IMPROVED STEEL QUALITY

HIGH RESISTANCE LOW MAINTENANCE

**MOMENTS™ HERCULES** is more than just fun for school age children. The many challenges turn it into an adventure. Children of this age require different stimuli. The classic post and-platform structures promote a wide range of activities, including climbing, balancing, sliding and gathering. It's made for all children and the variety of ground level activities make it a highly inclusive structure.