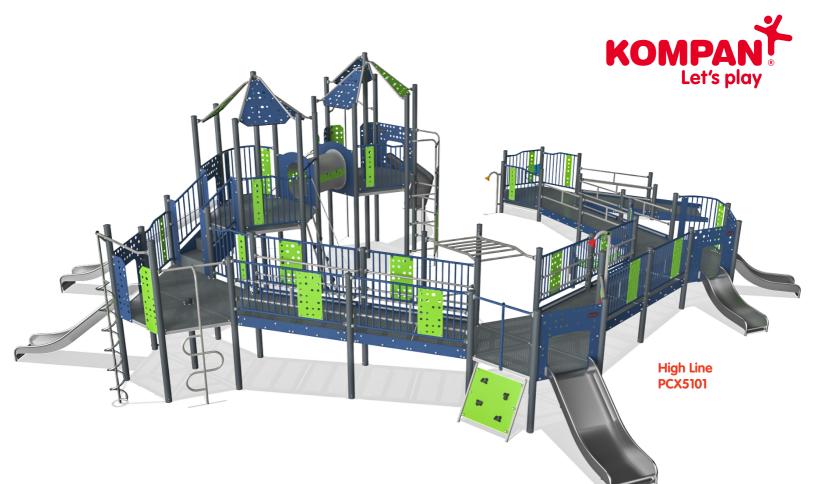

**MOMENTS<sup>™</sup> HERCULES** offers ground level activities and low entry points ensures inclusive play for all users.

PHYSICAL: motor skills, muscle, cardio & bone density

Queensboro

**PCX2102** 

SOCIAL: teamwork, tolerance, sense of belonging