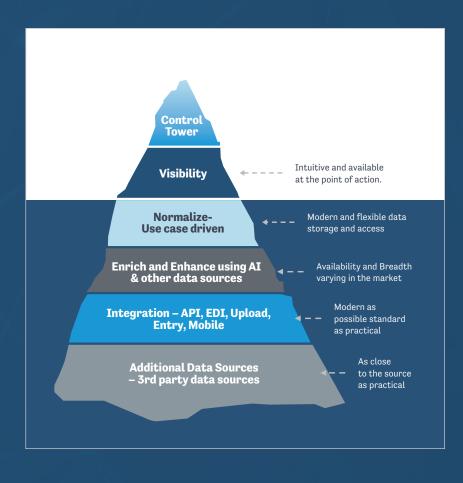

### **UNPARALLELED OPERATIONAL ACCOUNTABILITY**

Our design and usability ensure real-time, always-on visibility for every transaction, ensuring form meets function and results match demand.

# VISIBILITY TOOLS

## FOR THE FUTURE

Unparalleled operational accountability from top to bottom.

Our design and usability ensures real-time, always-on visibility for every transaction, ensuring form meets function and results match demand.